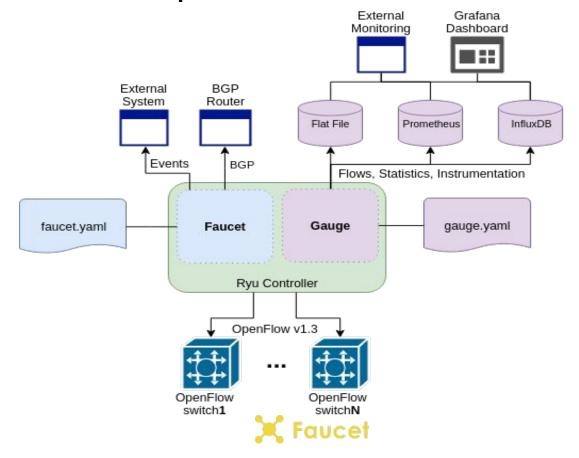

# Faucet: Openflow SDN Made Easy

Richard Nelson



# Faucet is an Enterprise SDN Controller



# Faucet Pipeline



### Integration Test Suite

- Boot up many different network scenarios in parallel
  - o 30 60 minutes to complete
  - More code than the controller
- Ensure features work and checks performance
- Open vSwitch reference
- Real hardware
  - Lets us prequalify devices for FAUCET support
  - Cyber RFP



# Switch Support















# As simple as possible (but no simpler)

- Easy to Install
  - o pip, apt, docker etc
- Easy to Configure
  - YAML
- Easy to Automate
  - Test, deploy on green
- Easy to Upgrade
  - Weekly releases
- Well Documented
  - https://docs.faucet.nz





# Network visibility

- Gauge fetches metrics from OpenFlow v1.3 dataplanes
  - MAC learning information
  - Port state
  - Port counters (bytes in/out, packets in/out, errors)

- Faucet contro