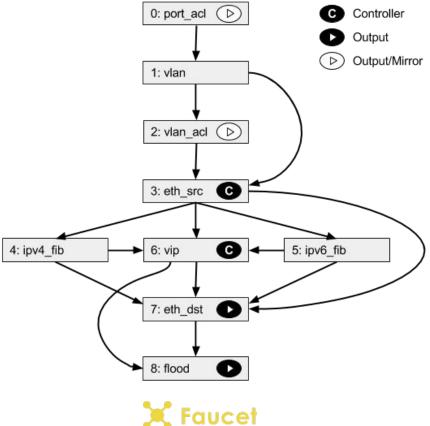

# Faucet: Openflow SDN Made Easy

Richard Nelson



# Faucet is an Enterprise SDN Controller



# Faucet Pipeline



### Integration Test Suite

- Boot up many different network scenarios in parallel
  - o 30 60 minutes to complete
  - More code than the controller
- Ensure features work and checks performance
- Open vSwitch reference
- Real hardware
  - Lets us prequalify devices for FAUCET support
  - Cyber RFP



# Switch Support















# As simple as possible (but no simpler)

- Easy to Install
  - o pip, apt, docker etc
- Easy to Configure
  - YAML
- Easy to Automate
  - Test, deploy on green
- Easy to Upgrade
  - Weekly releases
- Well Documented
  - https://docs.faucet.nz





# Network visibility

- Gauge fetches metrics from OpenFlow v1.3 dataplanes
  - MAC learning information
  - Port state
  - Port counters (bytes in/out, packets in/out, errors)

- Faucet controller also exports met