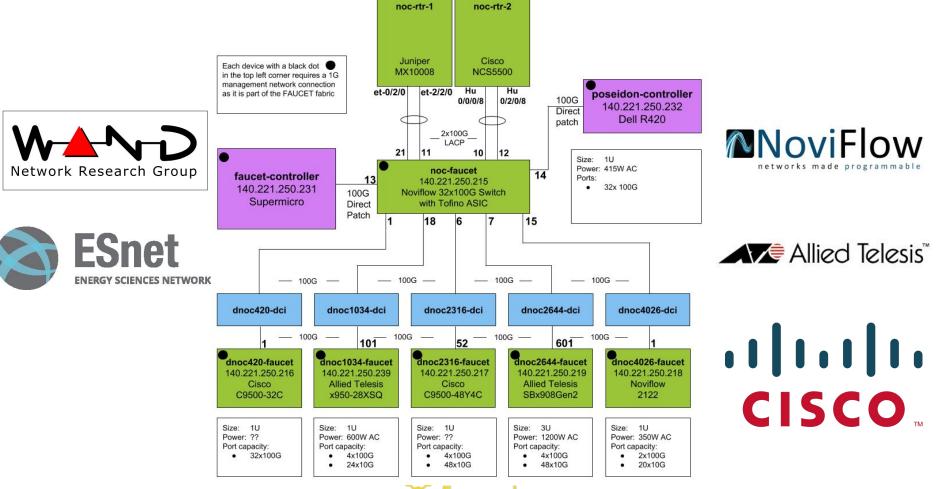

eases
- Well Documented
  - https://docs.faucet.nz





# Network visibility

- Gauge fetches metrics from OpenFlow v1.3 dataplanes
  - MAC learning information
  - Port state
  - Port counters (bytes in/out, packets in/out, errors)

- Faucet controller also exports metrics
  - Learning capacity
  - CPU/Memory usage
  - Inventory







# Policy and Security

#### DAQ - Google

- Flexible IoT Device Automated Qualification (DAQ) framework
- Extends Faucet test framework to test IoT device behaviour.

#### Poseidon - Cyber Reboot

- Machine learning classification of node behaviour
- Uses Faucet events and traffic samples

#### Nozzle - UNSW

- Al inference engine(s) identify attacks
- Uses Faucet to block attacks





## **Deployments**



2017, 18, 19



https://redcables.wand.nz/











# Staging and Testing





# **Show Setup**





# Complete NOC





# Team





# Faucet, Multivendor 100G SDN Made (fairly) Easy

Learn more http://faucet.nz

Follow us on Twitter @faucetsdn