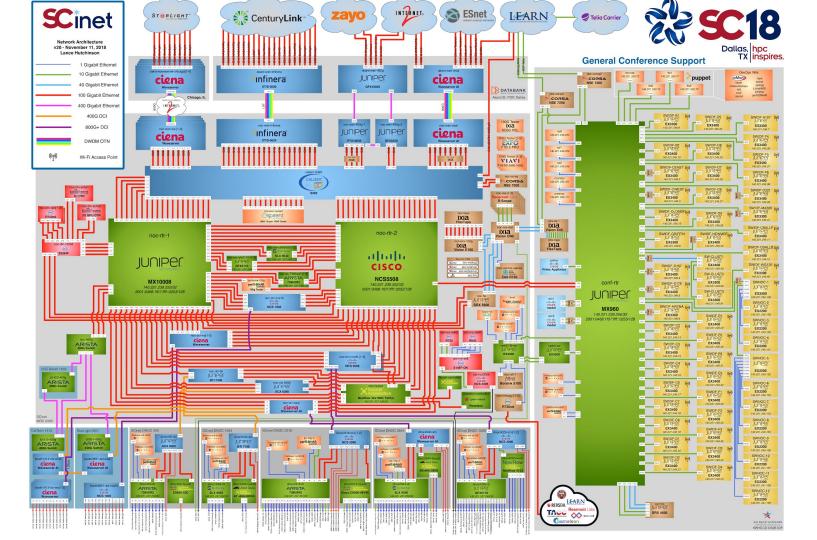

eleases
- Well Documented
  - https://docs.faucet.nz





# Network visibility

- Gauge fetches metrics from OpenFlow v1.3 dataplanes
  - MAC learning information
  - Port state
  - Port counters (bytes in/out, packets in/out, errors)

- Faucet controller also exports metrics
  - Learning capacity
  - CPU/Memory usage
  - Inventory







# Policy and Security

#### DAQ - Google

- Flexible IoT Device Automated Qualification (DAQ) framework
- Extends Faucet test framework to test IoT device behaviour.

#### Poseidon - Cyber Reboot

- Machine learning classification of node behaviour
- Uses Faucet events and traffic samples

#### Nozzle - UNSW

- Al inference engine(s) identify attacks
- Uses Faucet to block attacks





## **Deployments**



2017, 18, 19



https://redcables.wand.nz/











# Staging and Testing





# **Show Setup**





# Complete NOC





# Team





# Faucet, Multivendor 100G SDN Made (fairly) Easy

Learn more http://faucet.nz

Follow us on Twitter @faucetsdn